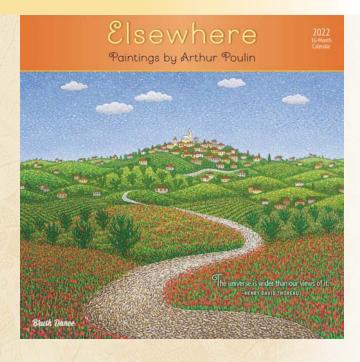

## **Elsewhere**

The colorful acrylic landscapes painted by Camaldolese monk, priest, and artist Father Arthur Poulin, complemented by moving quotes, create a calendar of a radiant sacred vision that is entirely his own.

Available in Square Wall

Knock on he sky ar listen to he sound.

**ISBN:** 9781975441876 **UPC:** 097815418762