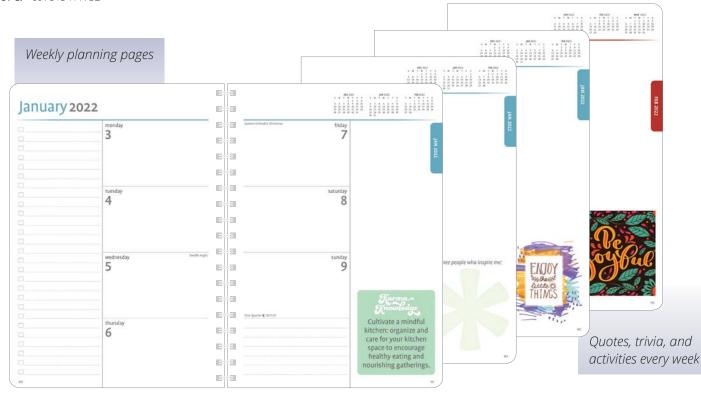

#### **Karma Planners**

It's a cinch to stay organized all year long with our Karma Planners, a planner and notebook in one easy-to-use package!

- 16-month weekly planner
- All in one: planner and notebook
- Planner spreads, checklists, notes, dot-grid pages
- Monthly and yearly calendar reference pages
- Thoughtful quotes, art, and fun facts
- Color tab graphic for easy navigation
- Elastic bookmark