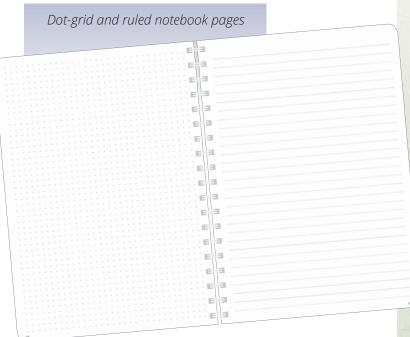

#### **Karma Planners**

It's a cinch to stay organized all year long with our Karma Planners, a planner and notebook in one easy-to-use package!

- 16-month weekly planner
- All in one: planner and notebook
- Planner spreads, checklists, notes, dot-grid pages
- Monthly and yearly calendar reference pages
- Thoughtful quotes, art, and fun facts
- Color tab graphic for easy navigation
- Elastic bookmark