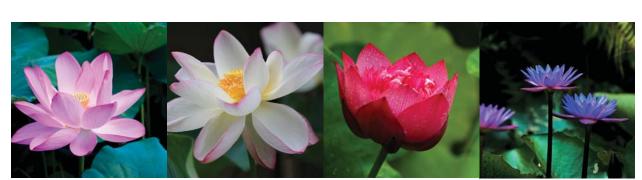

## Jewel of the Lotus

Revered for centuries, the auspicious lotus rises from the calm depths of water, symbolizing beauty, purity, and enlightenment. Graceful images and inspirational words open the spirit to wisdom.

Available in Square Wall

et us know the happiness time bring tot count the years.

May2022

**ISBN:** 9781975441395 **UPC:** 097815413958

Square 12 in. x 12 in. Walls: US \$14.99 | CA \$19.99 | AU \$20.00 | NZ \$24.99 Mini 7 in. x 7 in. Walls: US \$7.99 | CA \$10.99 | AU \$12.00 | NZ \$14.99