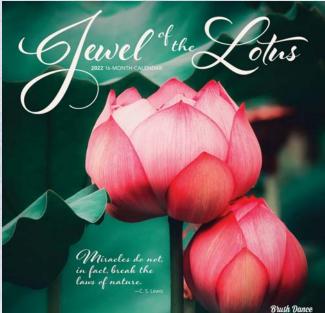

## Jewel of the Lotus

Revered for centuries, the auspicious lotus rises from the calm depths of water, symbolizing beauty, purity, and enlightenment. Graceful images and inspirational words open the spirit to wisdom.

Available in Square Wall

et us know the happiness time bring tot count the years.

May2022

**ISBN:** 9781975441395 **UPC:** 097815413958

Square 12 in. x 12 in. Walls: US \$14.99 | CA \$19.99 | AU \$20.00 | NZ \$24.99 Mini 7 in. x 7 in. Walls: US \$7.99 | CA \$10.99 | AU \$12.00 | NZ \$14.99