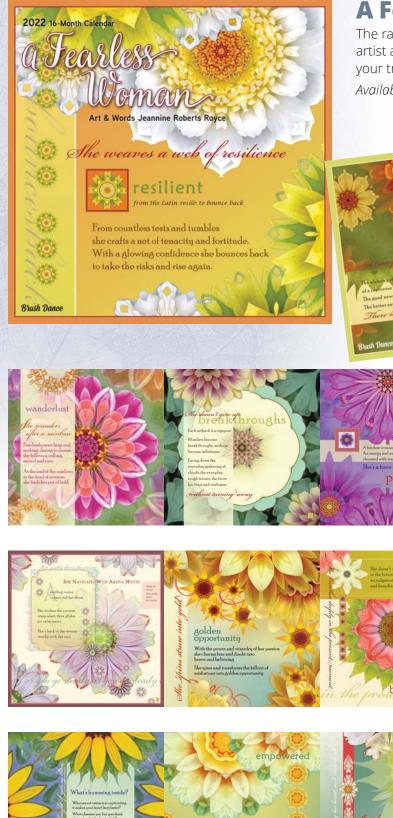

## **A Fearless Woman**

The radiant floral art and empowering words of acclaimed artist and writer Jeannine Roberts Royce inspire you to live your truth with passion, resilience, and resolve.

Available in Square Wall, Mini Wall