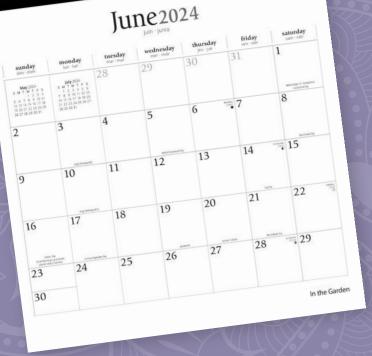

# MONTHLY SQUARE WALL CALENDARS

The classic, award-winning, 16-month wall calendar features 12 exquisite images set within a thoughtful design of monthly

dates, moon phases, and all major worldwide

holidays. The stylish union of form and function makes this traditional calendar format the most popular purchase for any home, school, or office.

- Glossy, full-page images that uplift, enlighten, and inspire each month
- Practical and attractive design for easy reference
- Plenty of space to write in events, plans, and appointments

### 2024 Monthly Square Wall Calendars

**MSRP:** US: \$16.99 CAN: \$22.99

**Size:** 12 in x 12 in (30.5 cm x 30.5 cm) square **Pages:** 24 interior pages plus 4-page cover

Full-color printing.
High-quality, gloss, FSC-certified paper.