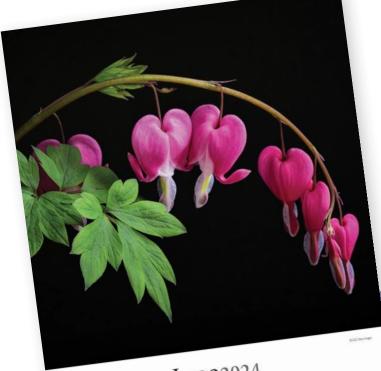

# MONTHLY SQUARE WALL CALENDARS

The classic, award-winning, 16-month wall calendar features 12 exquisite images set within a thoughtful design of monthly

dates, moon phases, and all major worldwide

holidays. The stylish union of form and function makes this traditional calendar format the most popular purchase for any home, school, or office.

- Glossy, full-page images that uplift, enlighten, and inspire each month
- Practical and attractive design for easy reference
- Plenty of space to write in events, plans, and appointments

### 2024 Monthly Square Wall Calendars

**MSRP:** US: \$16.99 CAN: \$22.99

**Size:** 12 in x 12 in (30.5 cm x 30.5 cm) square **Pages:** 24 interior pages plus 4-page cover

Full-color printing.
High-quality, gloss, FSC-certified paper.