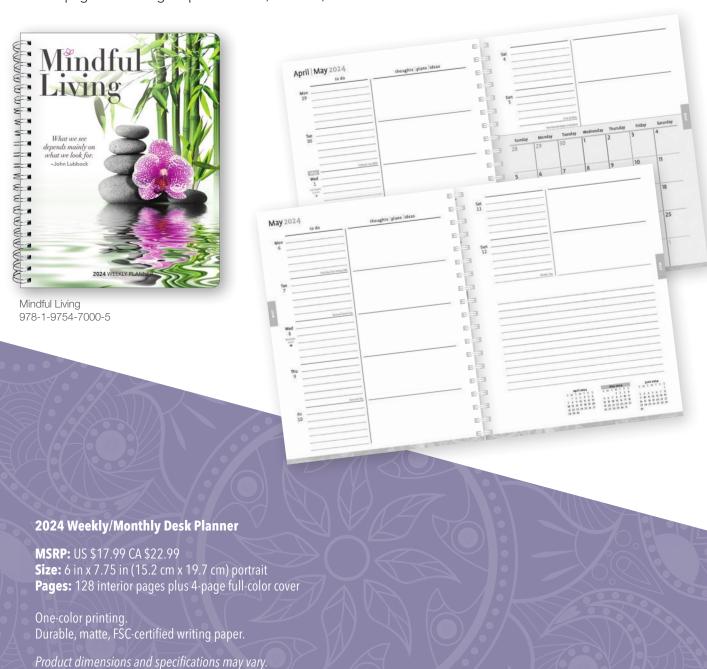

### WEEKLY/MONTHLY DESK PLANNER

The Brush Dance planner is conveniently sized and designed with care for those who want a beautiful yet easy way to organize their days and weeks.

- Sturdy, wire-bound, 12-month planner
- Monthly calendars with two-page weekly planning spreads
- High-quality writing paper
- Extra pages for writing in special events, contacts, and notes