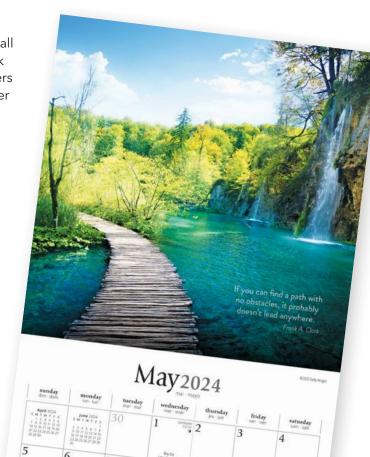

# MONTHLY SQUARE WALL CALENDARS

The classic, award-winning, 16-month wall calendar features 12 exquisite images set within a thoughtful design of monthly

dates, moon phases, and all major worldwide

holidays. The stylish union of form and function makes this traditional calendar format the most popular purchase for any home, school, or office.

- Glossy, full-page images that uplift, enlighten, and inspire each month
- Practical and attractive design for easy reference
- Plenty of space to write in events, plans, and appointments

### 2024 Monthly Square Wall Calendars

**MSRP:** US: \$16.99 CAN: \$22.99

**Size:** 12 in x 12 in (30.5 cm x 30.5 cm) square **Pages:** 24 interior pages plus 4-page cover

Full-color printing.
High-quality, gloss, FSC-certified paper.