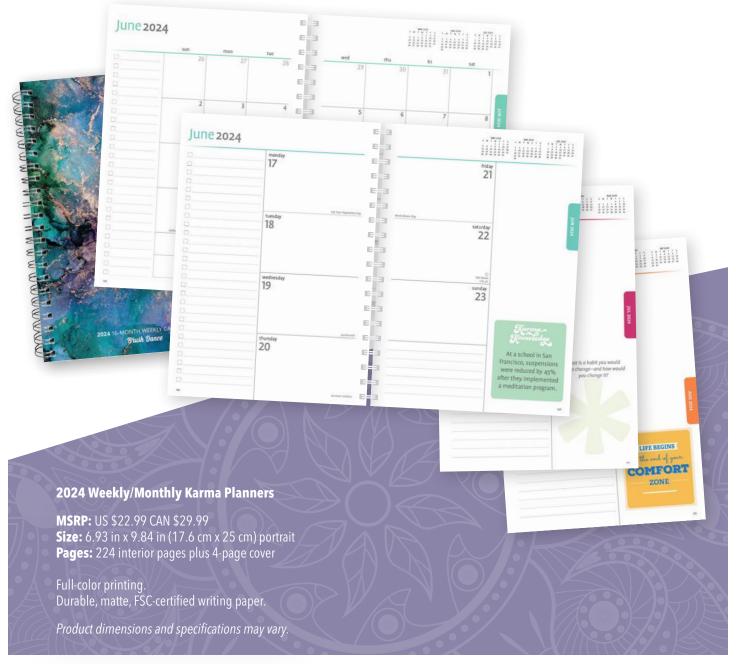

### WEEKLY/MONTHLY KARMA PLANNERS

Filled with weekly facts, motivational graphics, and thought-provoking prompts, it's a joy and a revelation to stay organized all year long with our Karma Planner. Two pages per week, and features a spacious, two-page monthly calendar for each month.

- Full 16-month planner (September 2023-December 2024)
- Dedicated section of dot-grid pages, ruled journal lines, and blank charts
- Wire bound with thick, sturdy covers
- Elastic bookmark

A Fearless Woman 978-1-9754-7081-4